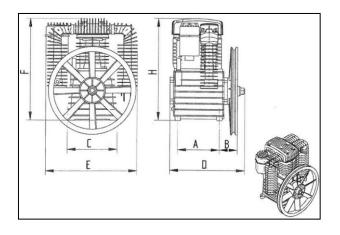

## **DIMENSIONS**

| A                                    | 190 mm   |
|--------------------------------------|----------|
| В                                    | 135 mm   |
| C                                    | 228 mm   |
| D                                    | 360 mm   |
| E                                    | 415 mm   |
| ${\sf F}$ (from bottom of fly wheel) | 520 mm   |
| Н                                    | 475 mm   |
| WEIGHT                               | 38.0 KGS |
|                                      |          |

## \*NOTE – IMAGE IS INDICATIVE ONLY